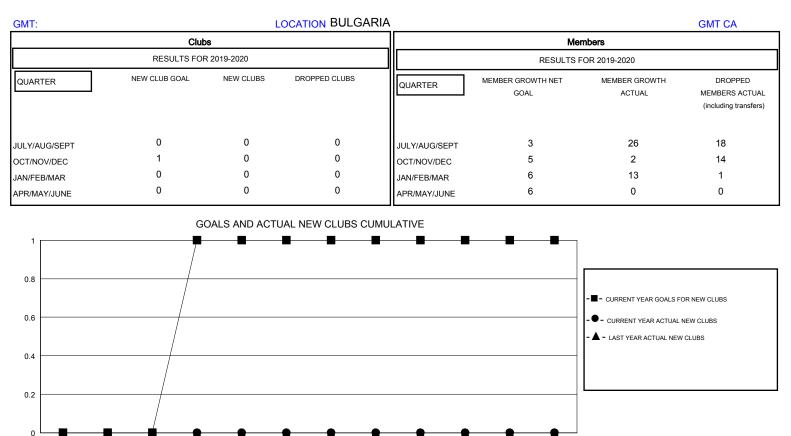

| DROPPED CLUBS: 0             | 13 CLUBS OF 30 ADDED 1 OR MORE<br>NEW MEMBERS | GENDER DISTRIBUTION<br>MALE 284 (49.39%) |    |
|------------------------------|-----------------------------------------------|------------------------------------------|----|
| DROPPED MEMBERS              |                                               | FEMALE 291 (50.61%)                      |    |
| DECEASED 1                   | CLICK HERE FOR CUMULATIVE                     | TOTAL FAMILY UNIT MEMBERS                | 61 |
| CLUB CANCELLED 0<br>OTHER 32 | MEMBERSHIP DATA                               | FAMILY MEMBERS PAYING HALF DUES          | 32 |
| TOTAL 33                     | -                                             |                                          |    |