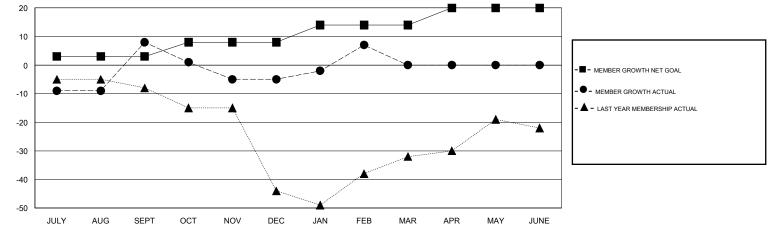

| DROPPED CLUBS: 0             | 13 CLUBS OF 30 ADDED 1 OR MORE<br>NEW MEMBERS | GENDER DISTRIBUTION<br>MALE 284 (49.39%) |    |
|------------------------------|-----------------------------------------------|------------------------------------------|----|
| DROPPED MEMBERS              |                                               | FEMALE 291 (50.61%)                      |    |
| DECEASED 1                   | CLICK HERE FOR CUMULATIVE                     | TOTAL FAMILY UNIT MEMBERS                | 61 |
| CLUB CANCELLED 0<br>OTHER 32 | MEMBERSHIP DATA                               | FAMILY MEMBERS PAYING HALF DUES          | 32 |
| TOTAL 33                     | -                                             |                                          |    |